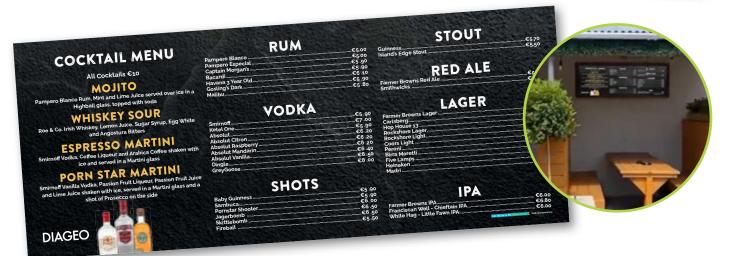

#### MENUS

LEATHER BOUND & HARD BACK MENUS

#### LARGE DISPLAYS

WINDOW BACKDROPS / MENU BOARDS / CHALKBOARDS ETC.